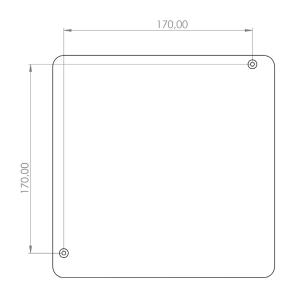

<sup>\*</sup>in compliance with the requirements of DIN IEC 60118-4 at 2.5 A loop current

| Dimensions                  |                |
|-----------------------------|----------------|
| Width x height x depth (mm) | 200 x 200 x 10 |
| Weight                      | 430 g          |
| Connection cable length     | approx. 200 cm |