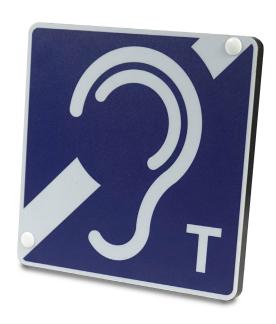

## Sign Loop

- Information sign with integrated inductive loop
- For wall mounting or standing
- Indoor and outdoor
- For application in close-up range, e.g. at information desks, consultation points, intercoms, etc.

The »Sign Loop« is a very simple way to implement an inductive hearing system for close range. It not only indicates that an inductive loop is available - it is the loop itself.

Due to its relatively short "range", it is particularly suitable for areas with demand for discretion.

The »Sign Loop« can be freely placed or firmly attached to surfaces.

| Sign Loop                         | Item number A-4214-0 |
|-----------------------------------|----------------------|
| Direct current resistance         | 1.0 Ohm              |
| Recommended area of application * | 10 - 60 cm           |