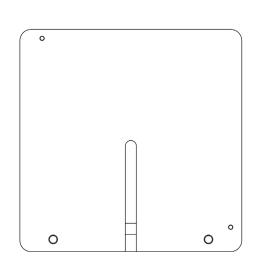

s particularly suitable for areas with demand for discretion.

The »Sign Loop« can be freely placed or firmly attached to surfaces.

| Sign Loop                         | Item number A-4214-0 |
|-----------------------------------|----------------------|
| Direct current resistance         | 1.0 Ohm              |
| Recommended area of application * | 10 - 60 cm           |

<sup>\*</sup>in compliance with the requirements of DIN IEC 60118-4 at 2.5 A loop current

| Dimensions                  |                |
|-----------------------------|----------------|
| Width x height x depth (mm) | 200 x 200 x 10 |
| Weight                      | 430 g          |
| Connection cable length     | approx. 200 cm |

## Scope of delivery

»Sign Loop«, 2 white cover caps, 2 cantilever pins





10,00