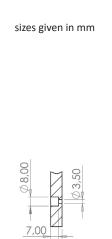

<sup>\*</sup>in compliance with the requirements of DIN IEC 60118-4 at 2.5 A loop current

| Dimensions                  |                |
|-----------------------------|----------------|
| Width x height x depth (mm) | 200 x 200 x 10 |
| Weight                      | 430 g          |
| Connection cable length     | approx. 200 cm |